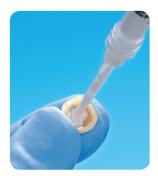

### NoMIX<sup>®</sup> Temporary Cement is easier for you...and your patients.

NoMIX is the only pre-mixed, single component, temporary cement available. It eliminates the mixing, spatulation and messy cleanup of traditional temporary cements. Yet NoMIX provides superior retention. Pre-loaded in syringes enables fast, exact placement onto restorations. And our new NoMIX take-home applicators are perfect for patient use – at home or on-the-go; they help eliminate those late night emergency calls.

#### **Benefits:**

- Moisture-activated formula no need to dry the tooth; reduces post-operative sensitivity
- **Prefilled 1mL syringe** perfect for easy, direct application onto restorations
- Unit-dose, take-home applicators take-home security; helps eliminate those late-night emergency calls
- No eugenol won't inhibit resin materials from setting

#### **NoMIX Technique:**

- Leave prepared tooth moist. Do not dry.
- Lightly cover the internal surfaces of the dry restoration with NoMIX Temporary Cement.
- Place restoration and check for fit. Have patient bite down.
- Wait 5 minutes. Cement will be set enough to gently remove any excess cement. Clean the interproximals by knotting a piece of floss and pulling through (NOT up).
- The cement will fully set in 15 minutes. Instruct the patient not to eat for at least 1 hour.