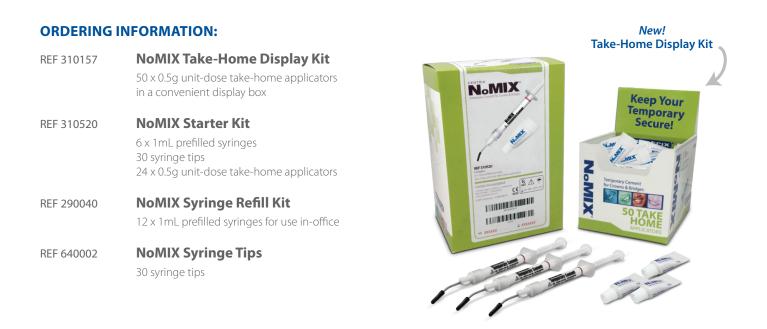

## Ordering is easy. Call 800.235.5862. Contact your preferred dealer. Visit centrixdental.com for more information.

© 2016 Centrix, Inc. All rights reserved. NoMIX is a registered trademark of Centrix, Inc. MK0022 REV F