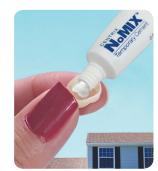

### NoMIX<sup>®</sup> Temporary Cement is easier for you...and your patients.

NoMIX is the only pre-mixed, single component, temporary cement available. It eliminates the mixing, spatulation and messy cleanup of traditional temporary cements. Yet NoMIX provides superior retention. Pre-loaded in syringes enables fast, exact placement onto restorations. And our new NoMIX take-home applicators are perfect for patient use – at home or on-the-go; they help eliminate those late night emergency calls.

#### **Benefits:**

- Moisture-activated formula no need to dry the tooth; reduces post-operative sensitivity
- **Prefilled 1mL syringe** perfect for easy, direct application onto restorations
- Unit-dose, take-home applicators take-home security; helps eliminate those late-night emergency calls
- No eugenol won't inhibit resin materials from setting

Place our new **Take-Home Display Kit** at your check out counter.

Every patient will leave with extra security and peace of mind!