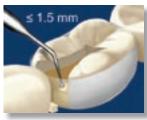

#### Just click, mix and use - it's that easy!

Dispense desired amount of liner/base onto mixing pad. One to two clicks of material are sufficient.

Use spatula to mix liner material

Apply Vitrebond™ Plus liner / base to dentir

Light-cure for 20 seconds.