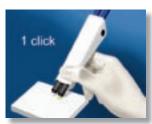

#### Just click, mix and use - it's that easy!

Dispense desired amount of liner/base onto mixing pad. One to two clicks of material are sufficient.

Use spatula to mix liner material

Apply Vitrebond™ Plus liner / base to dentir