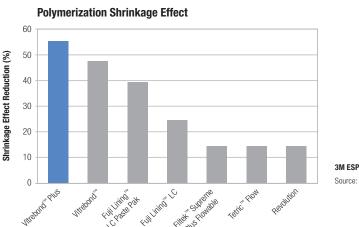

### Reduction of the polymerization shrinkage effect.

**3M ESPE Filtek™ Z250 Universal Restorative.**Source: Internal Data 3M ESPE (2006)

#### The benefits at a glance:

- Strong bond to dentine that seals the tooth, protecting against microleakage
- · Greater ability to reduce the effects of polymerization shrinkage
- . The fluoride release of a true glass ionomer
- Pre-measured dispensing for predictable results every time thanks to the award-winning Clicker Dispenser