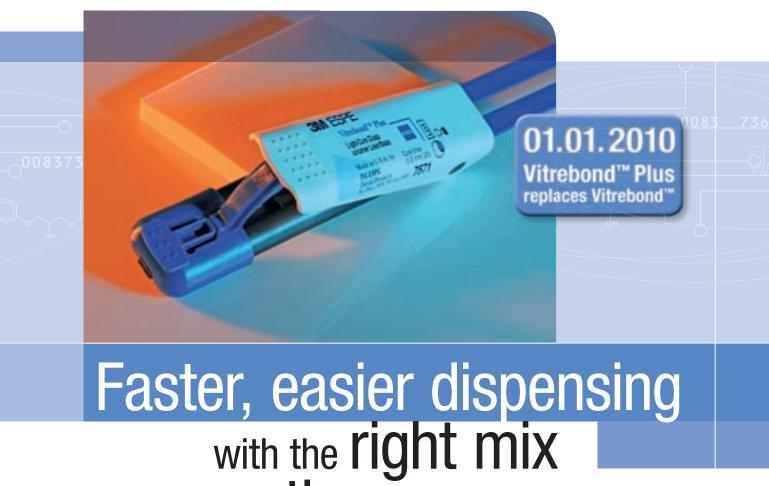

### Vitrebond<sup>™</sup> Plus

Light-Cure Glass Ionomer Liner/Base

every time

- Reduces the risk of post-op sensitivity
- New award-winning Clicker<sup>™</sup> Dispenser ensures a consistent mix
- Low microleakage (comparable to original Vitrebond™ liner/base)
- Cures in 20 seconds
- Radiopaque
- No additional hardware required

## Switch to more convenience – plus outstanding features.

Just one more example of 3M ESPE's continuous innovation: on 1 January 2010, Vitrebond™ will become Vitrebond™ Plus.

Dentists who prefer the added assurance of a liner when performing restorations will now have an even more convenient solution. New Vitrebond™ Plus liner/base offers the protection of a conventional

glass ionomer – without the mess of measuring.

Vitrebond Plus is a light-cured Glass Ionomer Liner/Base featuring the benefits of the original Vitrebond, plus an easy-mix paste-paste formulation and faster, easier dispensing from the Clicker™ Dispenser – for the right mix every time.