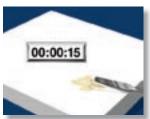

Vitrebond Plus provides the major benefits of glass ionomer cements including adhesion to the tooth structure and sustained fluoride release. In addition, Vitrebond Plus offers a combination of a working time of just 2 minutes 30 seconds with a short light-cure setting time of 20 seconds.

Light-cure for 20 seconds.