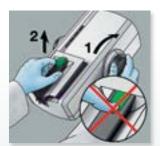

## Fast and intuitive set-up and use

1. Remove the cartridge.

2. Insert Penta™ Foil Bag with the 3M ESPE impression material of your choice into the cartridge.

 Insert the cartridge into the Pentamix™ Lite Automatic Mixing Unit.