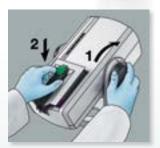

4. Turn the wheel (piston) forward.

5. Attach a Penta™ Mixing Tip - Red.

6. Close the latch with an audible click.

7. Press the green start button to fill the impression tray or elastomer syringe.