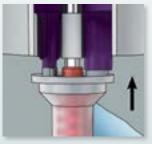

4. Turn the wheel (piston) forward.

5. Attach a Penta™ Mixing Tip - Red.

6. Close the latch with an audible click.

7. Press the green start button to fill the impression tray or elastomer syringe.