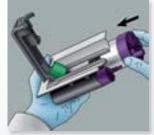

## Fast and intuitive set-up and use

1. Remove the cartridge.

2. Insert Penta™ Foil Bag with the 3M ESPE impression material of your choice into the cartridge.

 Insert the cartridge into the Pentamix™ Lite Automatic Mixing Unit.

4. Turn the wheel (piston) forward.

5. Attach a Penta™ Mixing Tip - Red.

6. Close the latch with an audible click.

7. Press the green start button to fill the impression tray or elastomer syringe.