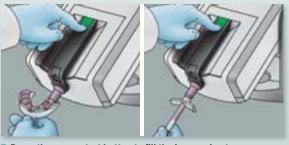

## Fast and intuitive set-up and use

1. Remove the cartridge.

2. Insert Penta™ Foil Bag with the 3M ESPE impression material of your choice into the cartridge.

 Insert the cartridge into the Pentamix™ Lite Automatic Mixing Unit.