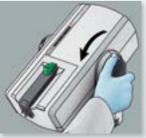

4. Turn the wheel (piston) forward.

5. Attach a Penta™ Mixing Tip - Red.

6. Close the latch with an audible click.

7. Press the green start button to fill the impression tray or elastomer syringe.