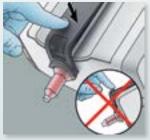

4. Turn the wheel (piston) forward.

5. Attach a Penta™ Mixing Tip - Red.

6. Close the latch with an audible click.

7. Press the green start button to fill the impression tray or elastomer syringe.