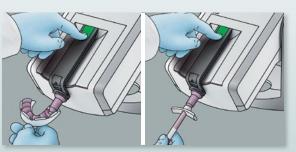

### Fast and intuitive set-up AND USE

1. Remove the cartridge.

2. Insert Penta" Foil Bag with the 3M ESPE impression material of your choice into the cartridge.

3. Insert the cartridge into the Pentamix" Lite Automatic Mixing Unit.

4. Turn the wheel (piston) forward.

5. Attach a Penta™ Mixing Tip - Red.

6. Close the latch with an audible click.

Press the green start button to fill the impression tray or elastomer syringe.