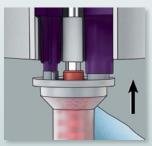

### Fast and intuitive set-up AND USE

1. Remove the cartridge.

2. Insert Penta" Foil Bag with the 3M ESPE impression material of your choice into the cartridge.

3. Insert the cartridge into the Pentamix" Lite Automatic Mixing Unit.

4. Turn the wheel (piston) forward.

5. Attach a Penta™ Mixing Tip - Red.

6. Close the latch with an audible click.

Press the green start button to fill the impression tray or elastomer syringe.