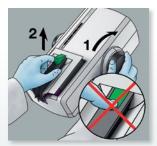

### Fast and intuitive set-up AND USE

1. Remove the cartridge.

2. Insert Penta" Foil Bag with the 3M ESPE impression material of your choice into the cartridge.

3. Insert the cartridge into the Pentamix" Lite Automatic Mixing Unit.

4. Turn the wheel (piston) forward.

5. Attach a Penta™ Mixing Tip - Red.

6. Close the latch with an audible click.

Press the green start button to fill the impression tray or elastomer syringe.