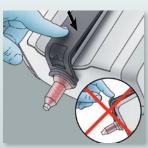

4. Turn the wheel (piston) forward.

5. Attach a Penta™ Mixing Tip - Red.

6. Close the latch with an audible click.

Press the green start button to fill the impression tray or elastomer syringe.