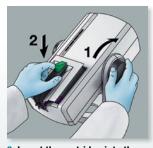

### Fast and intuitive set-up AND USE

1. Remove the cartridge.

2. Insert Penta" Foil Bag with the 3M ESPE impression material of your choice into the cartridge.

3. Insert the cartridge into the Pentamix" Lite Automatic Mixing Unit.