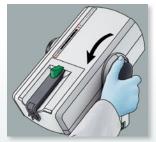

4. Turn the wheel (piston) forward.

5. Attach a Penta™ Mixing Tip - Red.

6. Close the latch with an audible click.

Press the green start button to fill the impression tray or elastomer syringe.