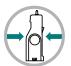

### Fast and intuitive set-up AND USE

1. Remove the cartridge.

2. Insert Penta" Foil Bag with the 3M ESPE impression material of your choice into the cartridge.

3. Insert the cartridge into the Pentamix" Lite Automatic Mixing Unit.

4. Turn the wheel (piston) forward.

5. Attach a Penta™ Mixing Tip - Red.

6. Close the latch with an audible click.

Press the green start button to fill the impression tray or elastomer syringe.