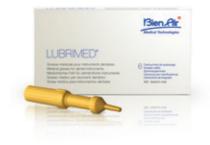

## LUBRIMED MEDICAL GREASE

Medical grease for turbines with ball bearings. Packed in boxes of 6 cartridges. Turbines are lubricated using the Lubrimed greaser.