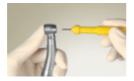

## First-time use:

Remove the cap and rotate the knurled rear section until grease appears at the tip. Wipe off excess grease and put the cap back on after use.

Lubricate before each sterilisation or at least twice a day. Remove the bur and insert the tip of the greaser as far as it will go. The dose required corresponds to a half-turn of the knurled rear section. Use the reference marks.