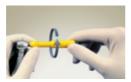

## First-time use:

Remove the cap and rotate the knurled rear section until grease appears at the tip. Wipe off excess grease and put the cap back on after use.

Lubricate before each sterilisation or at least twice a day. Remove the bur and insert the tip of the greaser as far as it will go. The dose required corresponds to a half-turn of the knurled rear section. Use the reference marks.