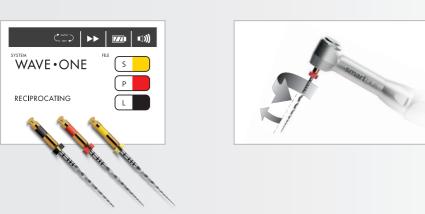

## everything you like about x-smart with a plus

The file library also includes preset programs for PROTAPER® UNIVERSAL, PATHFILE®, GATES, RECIPROC, as well as 7 free programs for individual settings in continuous rotation

## technical features

- Miniature contra-angle head that can be adjusted in 6 positions
- On/Off button on the motor handpiece
- Reciprocating motion and continuous rotation
- Includes a file library with preset programs for wave one , PROTAPER NEXT , PROTAPER® UNIVERSAL, PATHFILE®, GATES, RECIPROC
  - 7 free programs for individual settings in continuous rotation
- Auto reverse rotation at preset torque limit
- Torque range: 0.6 4.0 Ncm
- Speed range: 250 1'200 rpm
- Operates on a rechargeable battery and when connected to the mains
  - Battery autonomy: approx. 2 hours continuous use
  - Full recharge in approx. 5 hours