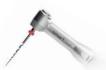

## technical features

- Miniature contra-angle head that can be adjusted in 6 positions
- On/Off button on the motor handpiece
- Reciprocating motion and continuous rotation
- Includes a file library with preset programs for wave one , PROTAPER NEXT , PROTAPER® UNIVERSAL, PATHFILE®, GATES, RECIPROC
  - 7 free programs for individual settings in continuous rotation
- Auto reverse rotation at preset torque limit
- Torque range: 0.6 4.0 Ncm
- Speed range: 250 1'200 rpm
- Operates on a rechargeable battery and when connected to the mains
  - Battery autonomy: approx. 2 hours continuous use
  - Full recharge in approx. 5 hours

x-smart plus

Endo motor with contra-angle and universal AC adaptor

x-smart plus 6:1 contra-angle

REF A 1033

x.smart cleaning adaptor

Cleaning and maintenance unit adaptor REF A 1007-600