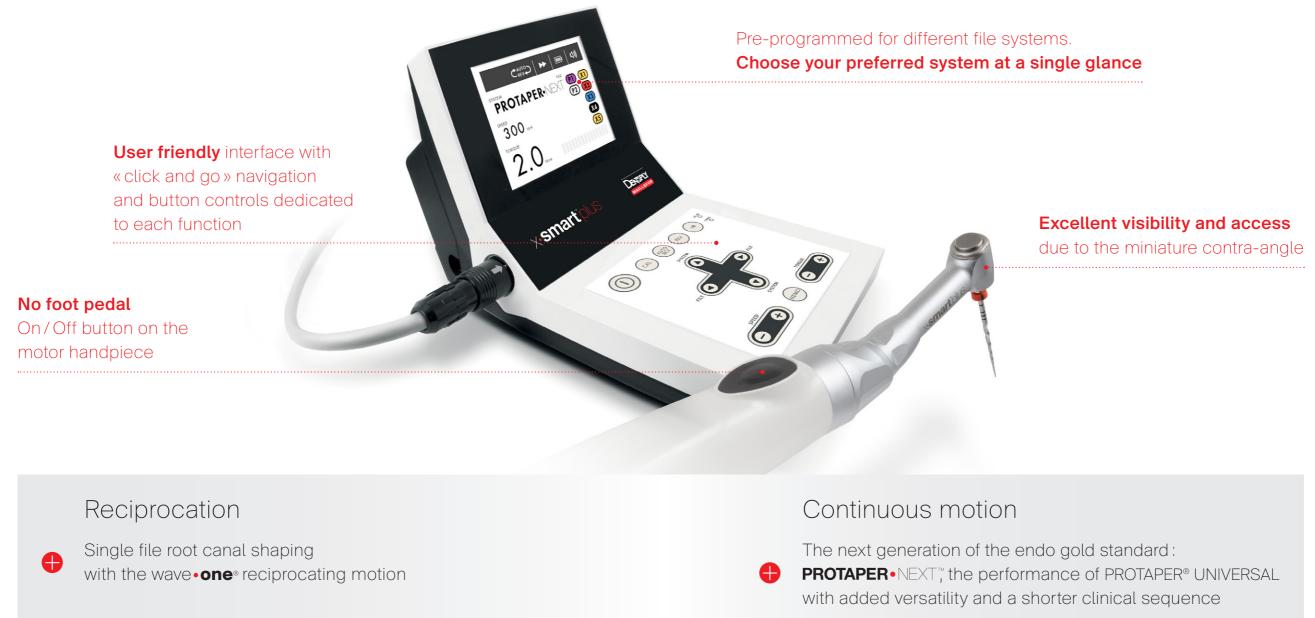

## technical features

- Miniature contra-angle head that can be adjusted in 6 positions
- On/Off button on the motor handpiece
- Reciprocating motion and continuous rotation
- Includes a file library with preset programs for wave one , PROTAPER NEXT , PROTAPER® UNIVERSAL, PATHFILE®, GATES, RECIPROC
  - 7 free programs for individual settings in continuous rotation
- Auto reverse rotation at preset torque limit
- Torque range: 0.6 4.0 Ncm
- Speed range: 250 1'200 rpm
- Operates on a rechargeable battery and when connected to the mains
  - Battery autonomy: approx. 2 hours continuous use
  - Full recharge in approx. 5 hours