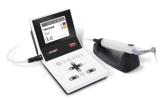

## x-smart plus

everything you like about x•smart® with a plus

## everything you like about x-smart with a plus

The file library also includes preset programs for PROTAPER® UNIVERSAL, PATHFILE®, GATES, RECIPROC, as well as 7 free programs for individual settings in continuous rotation

## technical features

- Miniature contra-angle head that can be adjusted in 6 positions
- On/Off button on the motor handpiece
- Reciprocating motion and continuous rotation
- Includes a file library with preset programs for wave one , PROTAPER NEXT , PROTAPER® UNIVERSAL, PATHFILE®, GATES, RECIPROC
  - 7 free programs for individual settings in continuous rotation
- Auto reverse rotation at preset torque limit
- Torque range: 0.6 4.0 Ncm
- Speed range: 250 1'200 rpm
- Operates on a rechargeable battery and when connected to the mains
  - Battery autonomy: approx. 2 hours continuous use
  - Full recharge in approx. 5 hours

x-smart plus

Endo motor with contra-angle and universal AC adaptor

x-smart plus 6:1 contra-angle

REF A 1033

x.smart cleaning adaptor

Cleaning and maintenance unit adaptor REF A 1007-600