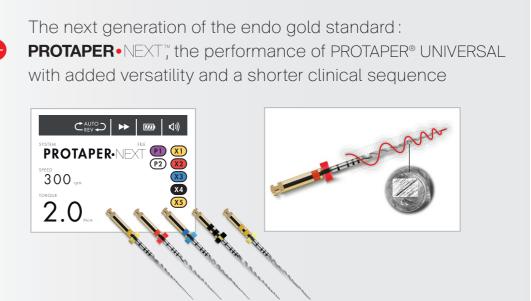

## everything you like about x-smart with a plus

The file library also includes preset programs for PROTAPER® UNIVERSAL, PATHFILE®, GATES, RECIPROC, as well as 7 free programs for individual settings in continuous rotation

## technical features

- Miniature contra-angle head that can be adjusted in 6 positions
- On/Off button on the motor handpiece
- Reciprocating motion and continuous rotation
- Includes a file library with preset programs for wave one , PROTAPER NEXT , PROTAPER® UNIVERSAL, PATHFILE®, GATES, RECIPROC
  - 7 free programs for individual settings in continuous rotation
- Auto reverse rotation at preset torque limit
- Torque range: 0.6 4.0 Ncm
- Speed range: 250 1'200 rpm
- Operates on a rechargeable battery and when connected to the mains
  - Battery autonomy: approx. 2 hours continuous use
  - Full recharge in approx. 5 hours