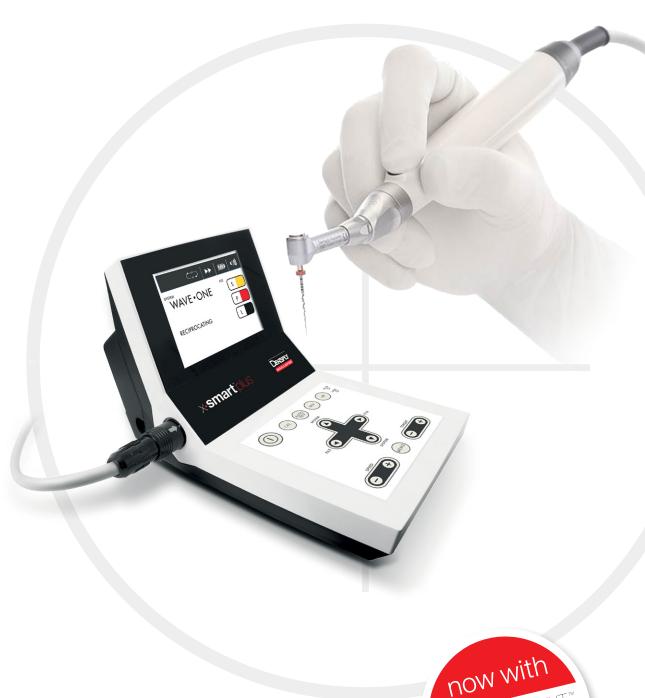

## x-smart plus

everything you like about x•smart® with a plus







## everything you like about x-smart with a plus







The file library also includes preset programs for PROTAPER® UNIVERSAL, PATHFILE®, GATES, RECIPROC, as well as 7 free programs for individual settings in continuous rotation

## technical features

- Miniature contra-angle head that can be adjusted in 6 positions
- On/Off button on the motor handpiece
- Reciprocating motion and continuous rotation
- Includes a file library with preset programs for wave one , PROTAPER NEXT , PROTAPER® UNIVERSAL, PATHFILE®, GATES, RECIPROC
  - 7 free programs for individual settings in continuous rotation
- Auto reverse rotation at preset torque limit
- Torque range: 0.6 4.0 Ncm
- Speed range: 250 1'200 rpm
- Operates on a rechargeable battery and when connected to the mains
  - Battery autonomy: