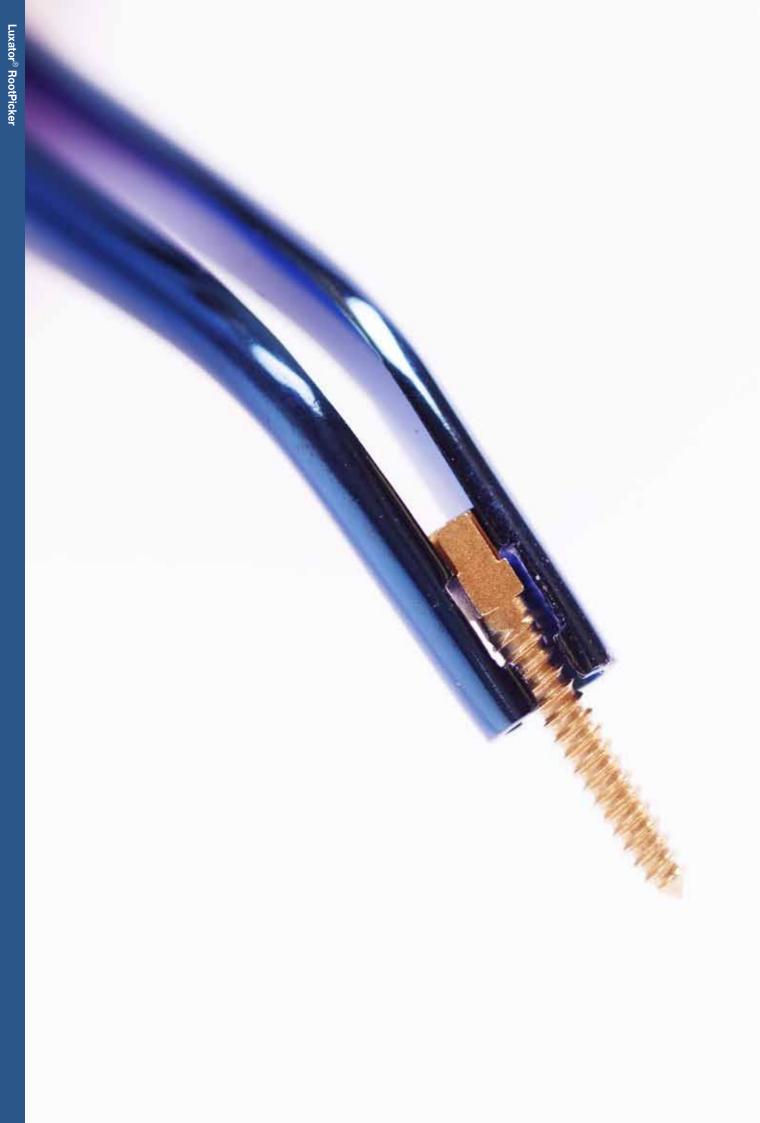

## **Technique**

corner grip

Provides an excellent grip on root tips.

Luxator RootPicker is a short and rigid instrument that makes it easy to insert into the alveolus. The cleverly designed tip provides a sure grip on the debris.

Their straight and angled tips make them ideal for use in the anterior area as well as in the posterior maxillary and mandibular areas.