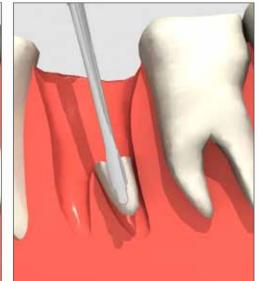

## **Luxator® RootPicker** grips debris after extraction

During extractions annoying tooth fragments or loose root tips remain attached to the periodontal ligament. These pieces are very small and slippery, making it difficult to grip them with ordinary tweezers or forceps. RootPicker instruments address these problems with the necessary properties to complete the extraction successfully.

Luxator RootPicker is a short and rigid instrument that makes it easy to insert into the alveolus. The cleverly designed tip provides a sure grip on the debris.

Their straight and angled tips make them ideal for use in the anterior area as well as in the posterior maxillary and mandibular areas.