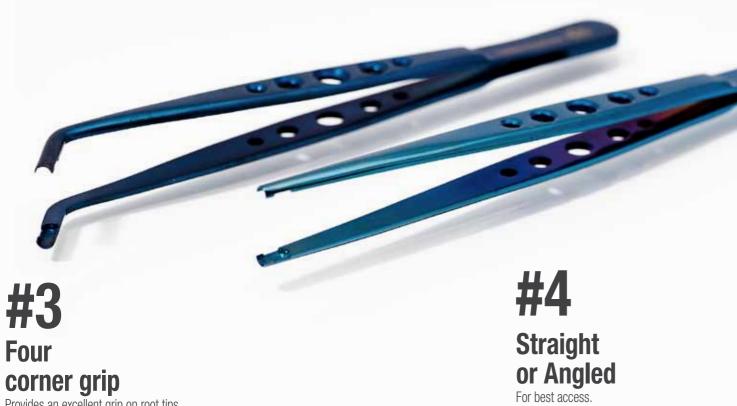

## **Technique**

corner grip

Provides an excellent grip on root tips.

Luxator RootPicker is a short and rigid instrument that makes it easy to insert into the alveolus. The cleverly designed tip provides a sure grip on the debris.

Their straight and angled tips make them ideal for use in the anterior area as well as in the posterior maxillary and mandibular areas.

Their straight and angled tips make them ideal for use in the anterior area as well as in the posterior maxillary and mandibular areas.