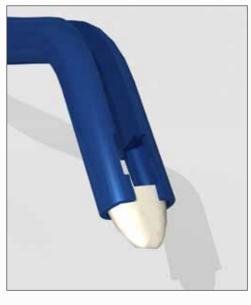

Designed to offer a strong grip with a slim design that is easy to insert into the alveolus.

#2 Unique design

Ideal for handling components used in surgery, such as implant accessories.

Luxator RootPicker is a short and rigid instrument that makes it easy to insert into the alveolus. The cleverly designed tip provides a sure grip on the debris.

Their straight and angled tips make them ideal for use in the anterior area as well as in the posterior maxillary and mandibular areas.