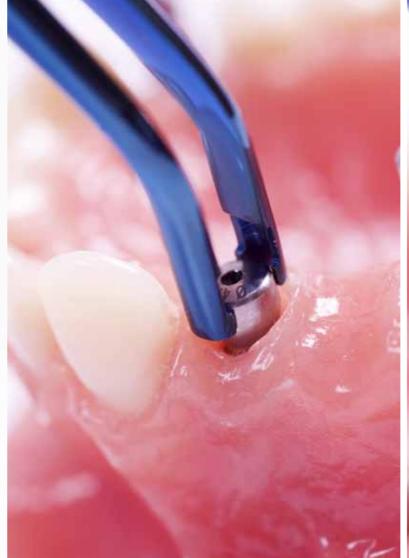

## **Luxator® RootPicker** grips debris after extraction

During extractions annoying tooth fragments or loose root tips remain attached to the periodontal ligament. These pieces are very small and slippery, making it difficult to grip them with ordinary tweezers or forceps. RootPicker instruments address these problems with the necessary properties to complete the extraction successfully.

Luxator RootPicker is a short and rigid instrument that makes it easy to insert into the alveolus. The cleverly designed tip provides a sure grip on the debris.

Their straight and angled tips make them ideal for use in the anterior area as well as in the posterior maxillary and mandibular areas.