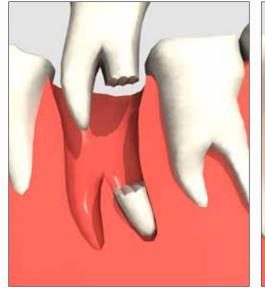

## **Luxator® RootPicker** grips debris after extraction

During extractions annoying tooth fragments or loose root tips remain attached to the periodontal ligament. These pieces are very small and slippery, making it difficult to grip them with ordinary tweezers or forceps. RootPicker instruments address these problems with the necessary properties to complete the extraction successfully.

Luxator RootPicker is a short and rigid instrument that makes it easy to insert into the alveolus. The cleverly designed tip provides a sure grip on the debris.

Their straight and angled tips make them ideal for use in the anterior area as well as in the posterior maxillary and mandibular areas.