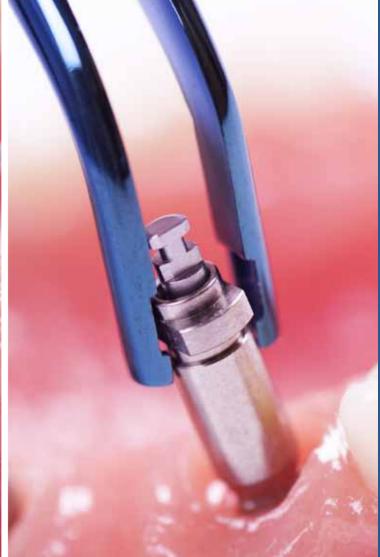

# **Luxator® RootPicker** grips implantology components

RootPicker also provides excellent grip for the various components used in surgery such as healing abutments, parallelism indicators, screwdrivers and posts for immediate prosthesis.