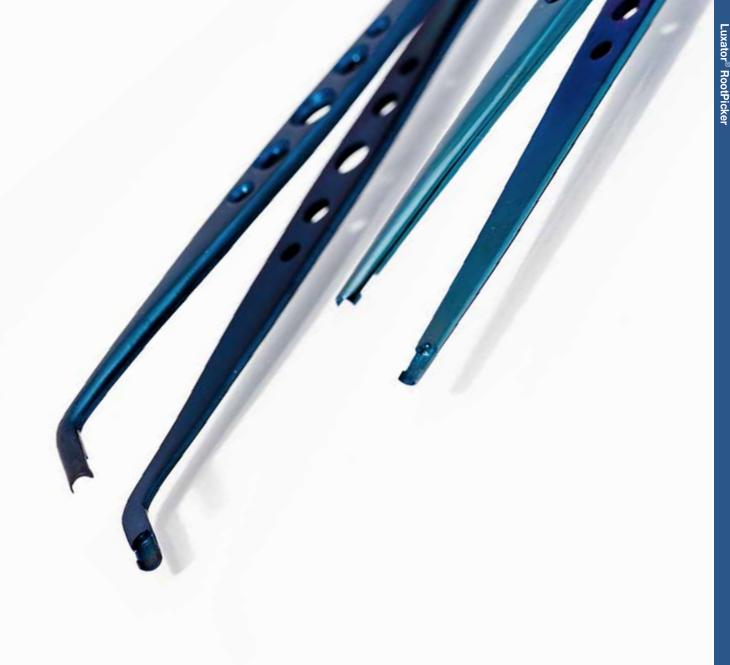

Luxator RootPicker is a short and rigid instrument that makes it easy to insert into the alveolus. The cleverly designed tip provides a sure grip on the debris.

Their straight and angled tips make them ideal for use in the anterior area as well as in the posterior maxillary and mandibular areas.

Their straight and angled tips make them ideal for use in the anterior area as well as in the posterior maxillary and mandibular areas.